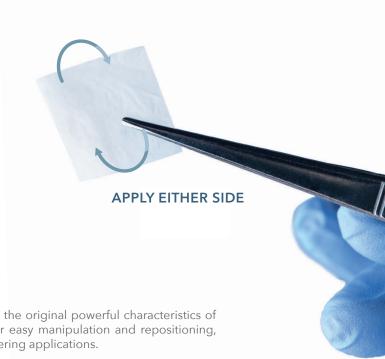

**EASE-OF-USE:** Can be placed on either side facing the wound, remains in place and doesn't require sutures.

**REIMBURSABLE:** Expert support to help you navigate the complex reimbursement process.

**SAFE:** Produced through Tides Medical's proprietary Artacleanse® process: strong enough to make a graft safe for implantation but gentle enough to maintain the natural biologic factors.