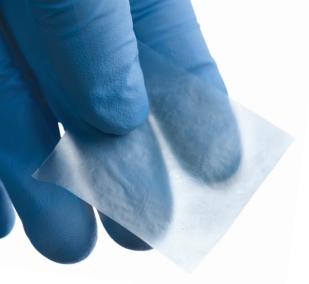

## artacent

wound specific, dual-layer amniotic patch designed for ease-of-use

Q Code: **Q4169** 

Artacent Wound® is a safe, natural biologic barrier that maintains the original powerful characteristics of amniotic tissue. The unique design of Artacent Wound allows for easy manipulation and repositioning, making it a flexible, dependable option for a variety of wound covering applications.

**EASE-OF-USE:** Can be placed on either side facing the wound, remains in place and doesn't require sutures.

**REIMBURSABLE:** Expert support to help you navigate the complex reimbursement process.

**SAFE:** Produced through Tides Medical's proprietary Artacleanse® process: strong enough to make a graft safe for implantation but gentle enough to maintain the natural biologic factors.