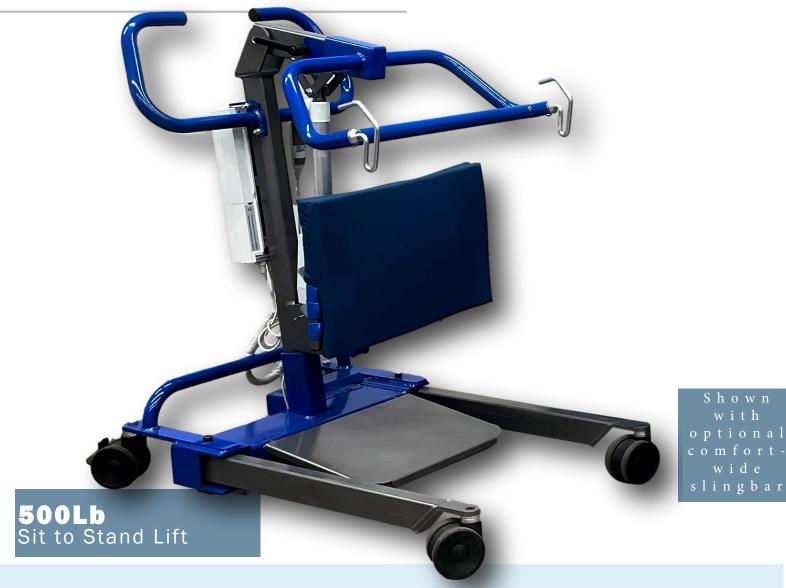

## MedRISERTM

## Flex Series

- Electric— powered electric lift (height and base) will support up to 500lbs and can be used in a variety of transfer situations.
- "Flex" Knee adapted from our specialty seating line
  the pressure relief strapping and pad aids in providing
  superior comfort to leg and knee during transfer.
  Adjustable height and depth to customize to resident.
- Multiple Sling Bar Options easily change the sling bar to help enhance resident comfort and support based on clinical preference.

- Removable Foot Rest allows for the residents feet to be placed directly on the floor
- Dual controls controls on the pendant and control box allows the lift to be operable at anytime
- Ergonomics—enhanced thicker push handles with bottom "kick" support bar for additional leverage and staff safety.
- Made inthe USA— an affordable quality lift solution with a commitment to keeping inventory and parts on hand.(no customs or long lead times)

Med-Riser Lift SPECIFICATIONS

Safe Working Load ...... 500 LBS.

Front Casters...... 4"

Rear Casters......4"

1 Year (Casters, Hand Control) 90 Days (Battery)