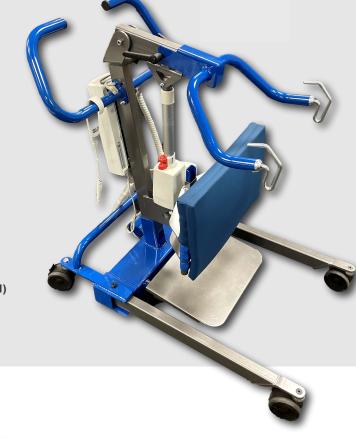

## MedRISERTM

## Flex Series

- Electric— powered electric lift (height and base) will support up to 500lbs and can be used in a variety of transfer situations.
- "Flex" Knee adapted from our specialty seating line
  the pressure relief strapping and pad aids in providing
  superior comfort to leg and knee during transfer.
  Adjustable height and depth to customize to resident.
- Multiple Sling Bar Options easily change the sling bar to help enhance resident comfort and support based on clinical preference.

- Removable Foot Rest allows for the residents feet to be placed directly on the floor
- Dual controls controls on the pendant and control box allows the lift to be operable at anytime
- Ergonomics—enhanced thicker push handles with bottom "kick" support bar for additional leverage and staff safety.
- Made inthe USA— an affordable quality lift solution with a commitment to keeping inventory and parts on hand.(no customs or long lead times)

Med-Riser Lift SPECIFICATIONS

Safe Working Load ...... 500 LBS.

Front Casters...... 4"

Rear Casters......4"

1 Year (Casters, Hand Control) 90 Days (Battery)