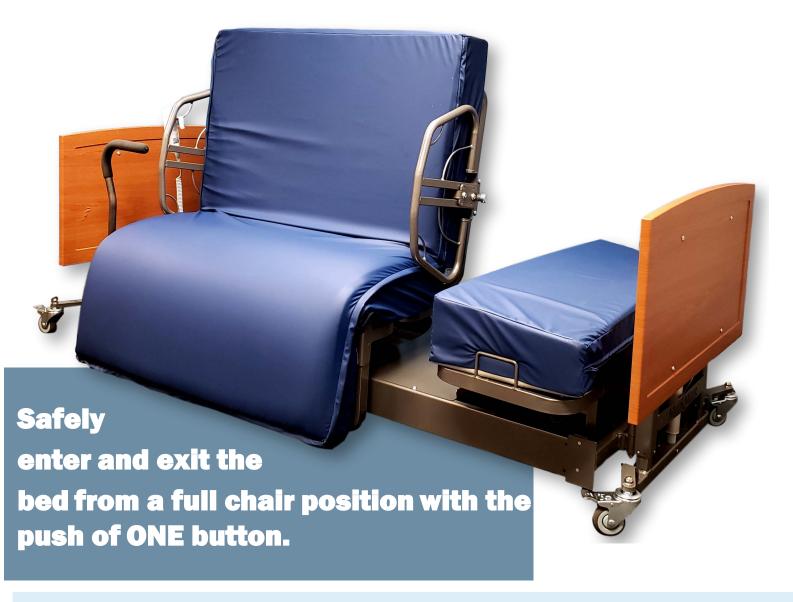

### Standard Bed

Since the inception of the hospital bed - one of the biggest challenges for caregivers and patients is **safely** getting in and out of the bed. Today, Med-Mizer has innovated the *ActiveCare* Bed to solve this challenge.

- One ButtonSafeTurn Exit exclusive feature that fully automates the bed to turn into a chair and allow the patient to safely enter and exit the bed.
- **FullChair Position** full chair position to allow the patient the ability to sit in the bed for added comfort. Watch TV, eat a meal, and socialize with family and friends while remaining comfortably in bed.
- RollBack in Place™ head of bed can articulate to 80 degrees with the assistance of rollback in place to alleviate shearing/friction in the lower back.
- Built in Stand Assist use the high/low as a stand assist to set the bed/chair height to an appropriate height to add assistance and safety when getting in and out of bed.
- Advanced Features optional trendelenburg and reverse trendelenburg to help support advanced positioning needs and to help with feet elevation (potentially reduces swelling).