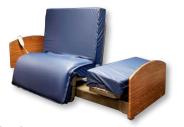

- One ButtonSafeTurn Exit exclusive feature that fully automates the bed to turn into a chair and allow the patient to safely enter and exit the bed.
- **FullChair Position** full chair position to allow the patient the ability to sit in the bed for added comfort. Watch TV, eat a meal, and socialize with family and friends while remaining comfortably in bed.
- RollBack in Place™ head of bed can articulate to 80 degrees with the assistance of rollback in place to alleviate shearing/friction in the lower back.
- Built in Stand Assist use the high/low as a stand assist to set the bed/chair height to an appropriate height to add assistance and safety when getting in and out of bed.
- Advanced Features optional trendelenburg and reverse trendelenburg to help support advanced positioning needs and to help with feet elevation (potentially reduces swelling).