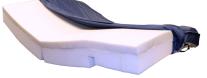

#### MATTRESS OPTIONS

Deluxe - 7" Multi Layered foam with middle die cut for superior pressure redistribution

Elite - 7" Copper gel infused memory foam for superior immersion and heat dissapation